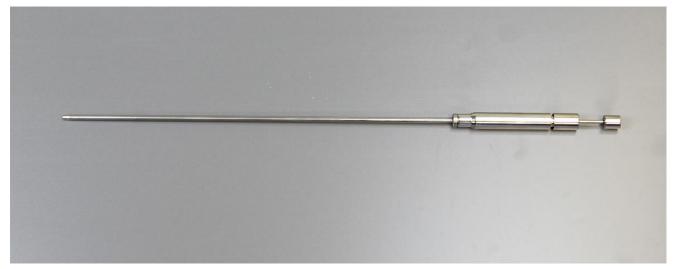

#### 2. Photograph:

## 3. Product Information:

| Description                     | MicroThief 350mm                                                                            |
|---------------------------------|---------------------------------------------------------------------------------------------|
| Materials of Construction:      | 316L stainless steel<br>Nylon Clutch (non product contact part)                             |
| Nominal Sample Volume:          | Variable between 0.01 and 0.1ml                                                             |
| Overall Length:                 | 450mm                                                                                       |
| Length of Sampling Tube:        | 350mm                                                                                       |
| Diameter of Sampling Tube:      | 5mm                                                                                         |
| Weight:                         | 185g                                                                                        |
| Finish:                         | <0.8 microns Ra                                                                             |
| BSE/TSE statement:              | All polishing compounds used in the manufacture of this sampler are free of animal products |
| Recommended Storage Conditions: | Dry and ambient temperature                                                                 |